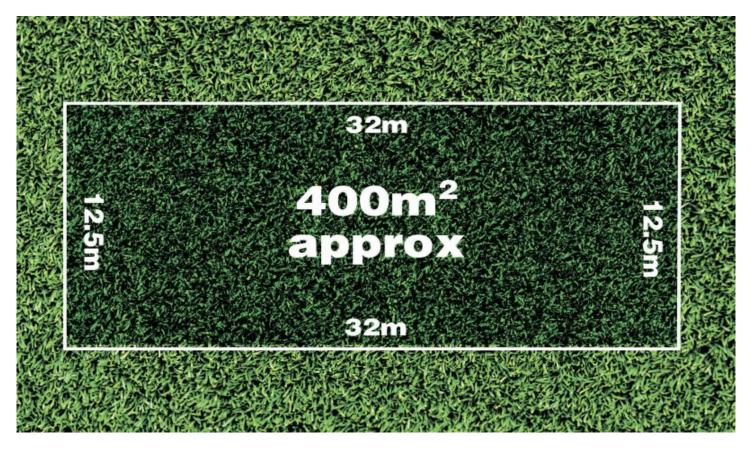

## 10 Flourish Way WERRIBEE VIC

We are proudly presenting this rare opportunity to own a titled block of land (400 sqm approx.) ...in popular Riverwalk Estate, a fast growing and highly sought-after location in Werribee surrounded by all the amenities you could have.

This land is titled and ready to build straight away.

Dimensions are below Front: 12.5 SQM APPROX.. Length: 32 SQM APPROX. Land size: 400 SQM APPROX.

You and your family will love living here as it is close to freeway access to Geelong and Melbourne, river walking tracks, main street precinct and sporting facilities nearby. With an abundance of natural bush, wildlife, Schools, shops, & train station are all within reach. This is truly an opportunity for you to call home. Please ask for contract of sale and plan of subdivision to get exact measurement.

Please make an enquiry now to discuss your options to build your dream home.

'At YPA Estate Agents, our service will move you'

Land Size: 400 sqm

View: https://www.ypa.com.au/7361619