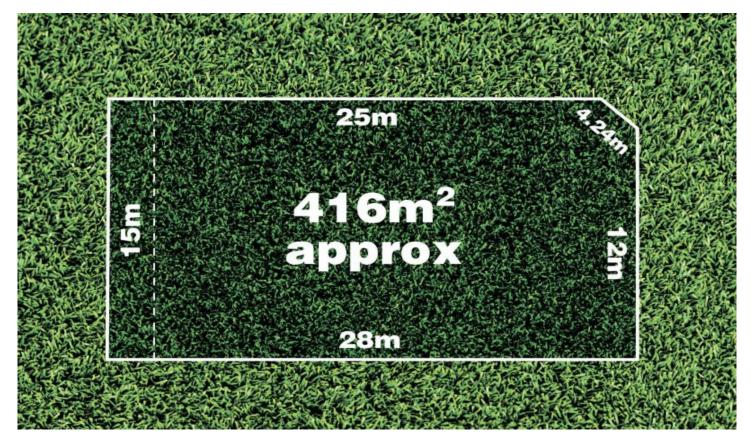

With a master plan already on its way there is no better estate to build your future in. Offering a generous corner allotment of approximately 416 sq m this land is due to title mid 2019! Dont miss this dream opportunity to build your future, enquire TODAY!