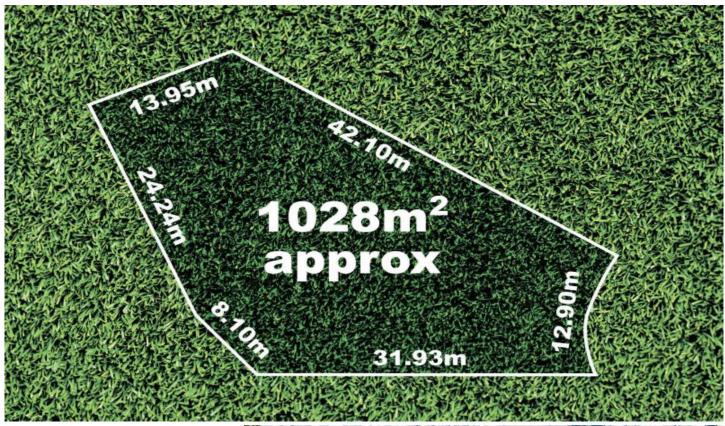

## 29 Calico Court WYNDHAM VALE VIC

Its very rare to find a block of land over 1000 sqm at very reasonable price and walkable distance to train station. We are proudly presenting this rare opportunity to own a block of land (1028 sqm approx...) In highly popular Wynbrook Estate, a fast growing and highly sought-after location of Wyndham Vale surrounded by all the amenities you could have.

This soon to be titled land is walking distance to Wyndham vale station, Manor Lakes shopping centre, public schools, medical centre and all other amenities nearby.

Please check the pictures for exact dimensions or ask for a copy of contract of sale.

You and your family will love living here as it is close to everything and easy access to freeway towards Geelong

Land Size: 1028 sqm

View: https://www.ypa.com.au/7361622