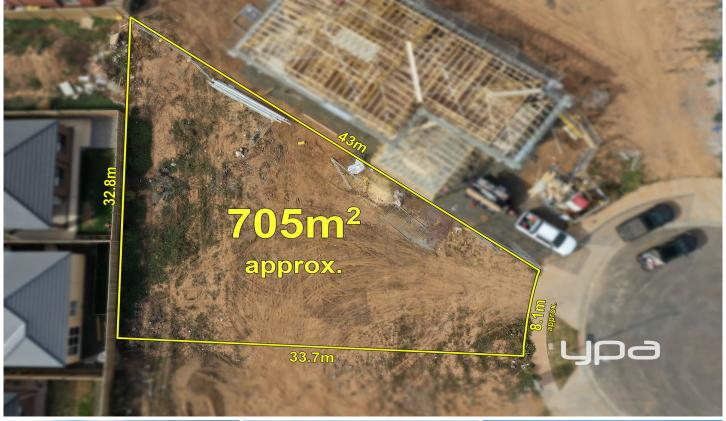

## **20 Ivy Court WERRIBEE VIC**

Thinking of building your home in the Werribees newest residential Kings Leigh estate? This extraordinary 705 m2 (approx.) vacant block allows you to create your palace in this beautiful location of Werribee with proximity to Werribee CBD, upcoming Riverwalk town centre, service station, childcare centres, schools, public transport and very smooth access to freeway towards Geelong and Melbourne CBD.

Melbournes new prestigious address just 30km away from CBD in the west allows you to create your new home.

Land Size: 705 meters approx...

You and your family will love living here as it is close to freeway access to Geelong and Melbourne, river walking tracks, main street precinct and sporting facilities nearby.

Land Size: 705 sqm

View: https://www.ypa.com.au/7361623