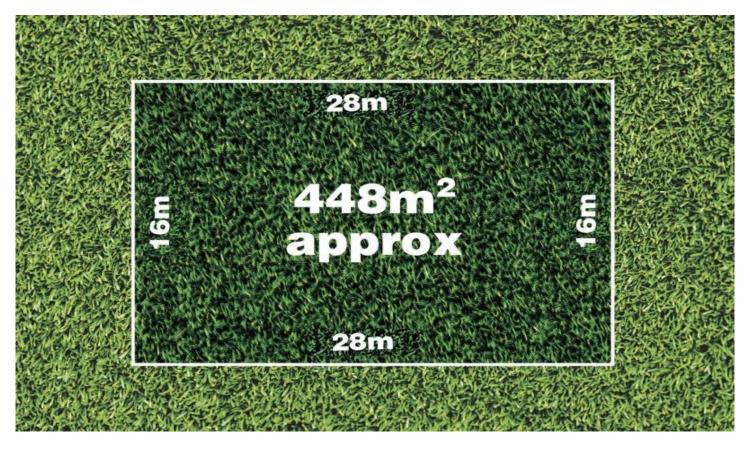

This lot has below dimensions: Width: 16 meters approx. Length: 28 meters approx. Land Size: 448 meters approx...

You and your family will love living here as it is close to everything and easy access to freeway towards Geelong and Melbourne. This is truly an opportunity for you to call home. Please call the agent to get the copy of contract of sale to get exact measurements and orientation of this land.