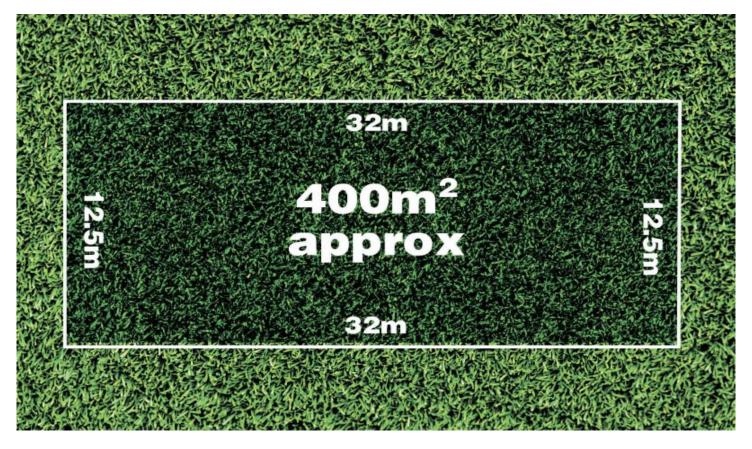

## **26 Origin Drive TARNEIT VIC**

We are proudly presenting this opportunity to own a north facing block of land (400 sqm approx...) In Rothwell Estate, a fast growing and highly sought-after location in Tarneit surrounded by all the amenities you could have.

This lot has below dimensions: Land Size: 400 sqm approx. Width: 12.5 meter approx... Length: 32 meters approx.

Proximity to Tarneit train station, newly build Tarneit Central Shopping Centre, local schools, public transport and very smooth access to freeway. Please ask the copy of the contract to check the exact dimensions.