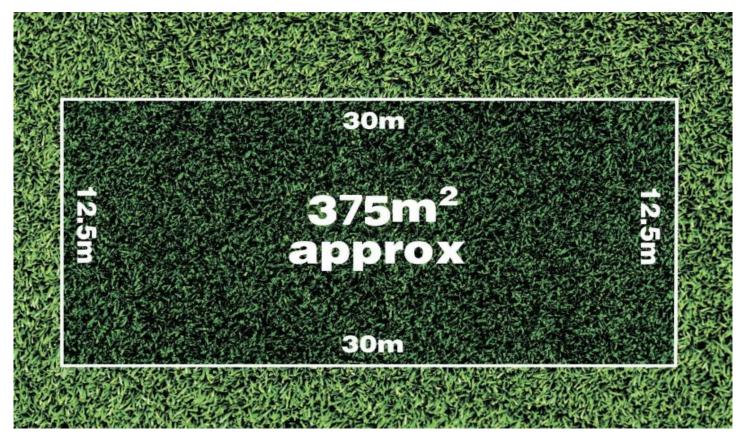

## 1820/ Murrindal Street WERRIBEE VIC

We are proudly presenting this rare opportunity to own a North facing block of land (375 sqm approx.) ...in popular Riverwalk Estate, a fast growing and highly sought-after location in Werribee surrounded by all the amenities you could have.

This land is going to be title very soon so be quick to secure this place to build your dream home.

Dimensions are below Front : 12.5 SQM APPROX.. Length : 30 SQM APPROX. Land size : 375 SQM APPROX.

You and your family will love living here as it is close to freeway access to Geelong and Melbourne, river walking tracks, main street precinct and sporting facilities nearby. With an abundance of natural bush, wildlife, Schools, shops, & train station are all within reach. This is truly an opportunity for you to call home. Please ask for contract of sale and plan of subdivision to get exact measurement.