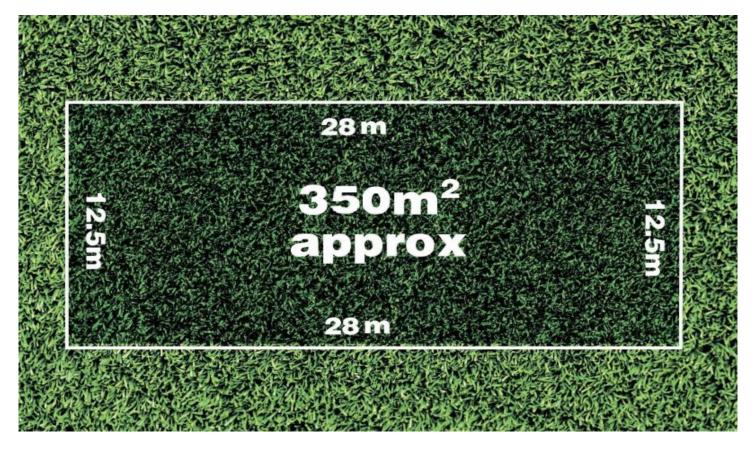

## 2102/ Magdala Street WERRIBEE VIC

We are proudly presenting this rare opportunity to own a North facing block of land (350 sqm approx.) ...in popular Riverwalk Estate, a fast growing and highly sought-after location in Werribee surrounded by all the amenities you could have.

This land is going to be title very soon so be quick to secure this place to build your dream home.

Dimensions are below: Front: 12.5 SQM APPROX.. Length: 28 SQM APPROX. Land size: 350 SQM APPROX.

You and your family will love living here as it is close to freeway access to Geelong and Melbourne, river walking tracks, main street precinct and sporting facilities nearby. With an abundance of natural bush, wildlife, Schools, shops, & train station are all within reach. This is truly an opportunity for you to call home. Please ask for contract of sale and plan of subdivision to get exact measurement.

Please make an enquiry now to discuss your options to build your dream home.

'At YPA Estate Agents, our service will move you'

Land Size: 350 sqm

View: https://www.ypa.com.au/7361629