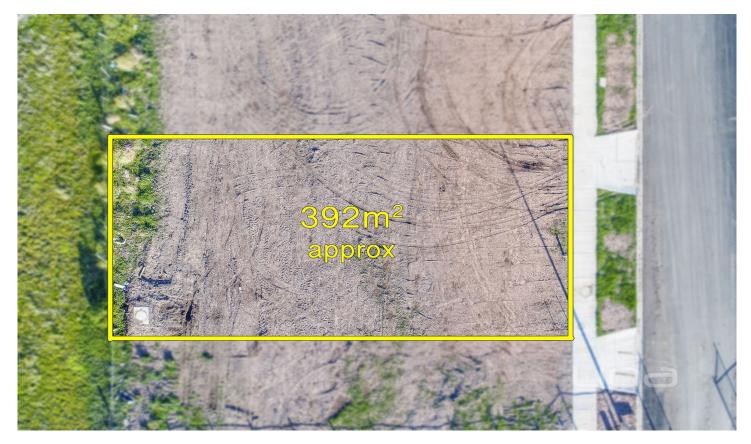

## **5 Boxer Drive WYNDHAM VALE VIC**

If you are tired of looking so many homes and finally decided to build your dream then your search is over. We are proudly presenting this rare opportunity to own a block of land (392 sqm approx...) In highly popular Wynbrook Estate, a fast growing and highly sought-after location of Wyndham Vale surrounded by all the amenities you could have.

This land is titling soon and ready to buy now with walking distance to Wyndham vale station, Manor Lakes shopping centre, proposed Heatherton college and all other amenities nearby.

This lot has below dimensions: Width: 14 meters approx... Length: 28 meters approx. Land Size: 392 meters approx...