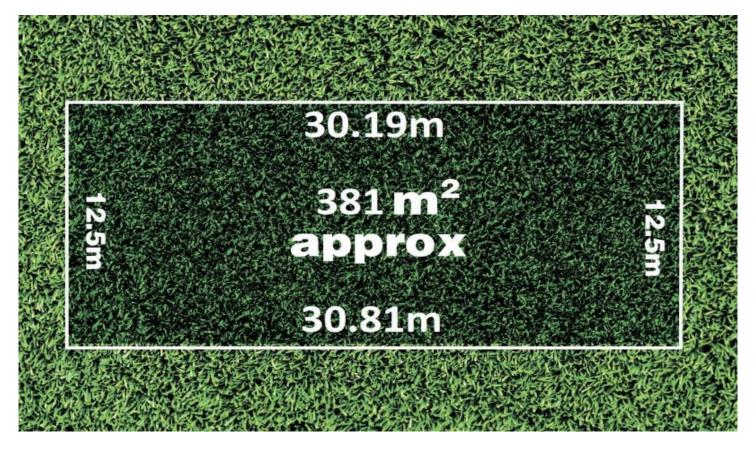

## 20 Brightvale Boulevard WYNDHAM VALE VIC

We are proudly presenting this block of land (381 sqm approx...) In highly popular Savana Estate, a fast growing and highly sought-after location of Wyndham Vale surrounded by all facilities.

This lot has below dimensions: Width: 12.5 meters approx. Length: 30.19 meters approx. Land Size: 381 meters approx...

You and your family will love living here as it is close to everything and easy access to freeway towards Geelong and Melbourne. This is truly an opportunity for you to call home. Please call the agent to get the copy of contract of sale to get exact measurements.