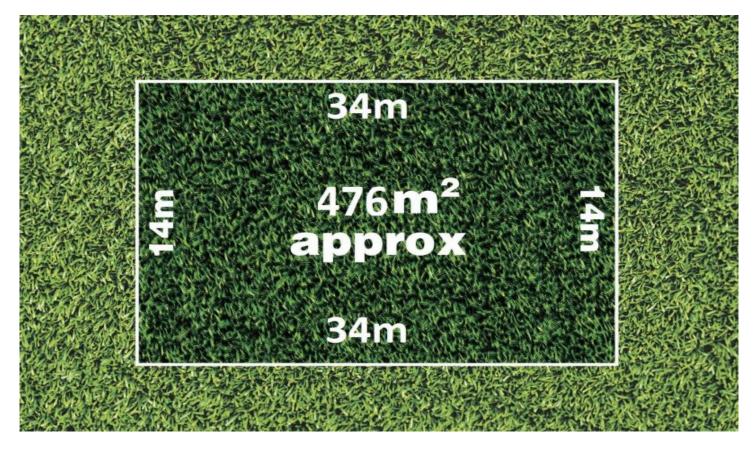

This lot has below dimensions: Width: 14 meters approx. Length: 34 meters approx. Land Size: 476 meters approx...

You and your family will love living here as it is close to everything and easy access to freeway towards Geelong and Melbourne. This is truly an opportunity for you to call home. Please call the agent to get the copy of contract of sale to get exact measurements.