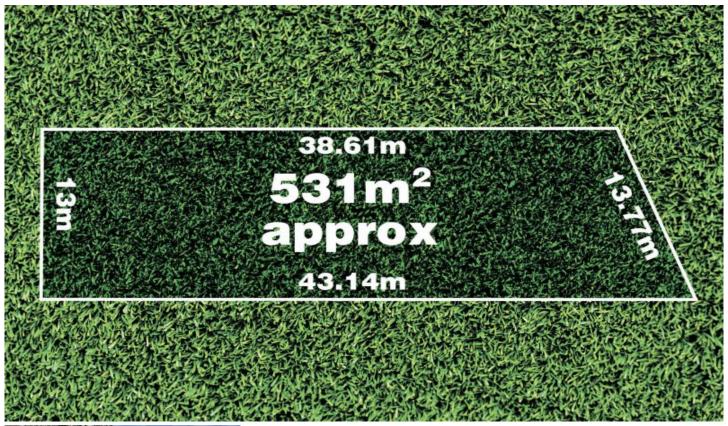

## 14 Indura Drive WERRIBEE VIC

The perfect place to call home and build the dream family home on a generous 531m2 approx. allotment easement free. Recreation areas, BBQ facilities and local amenities right at your fingertips, nearby walking-bike paths meander along the tranquil Werribee River, the Primary and Secondary schools are second to none, and the local shopping precinct and health facilities are within easy reach. Just around the corner the M1 freeway which will lead you straight to Melbourne's CBD or Geelong and beyond making trips to work or holidays a breeze.

An incredible opportunity to purchase one of the best blocks of land available in the popular Redlands Estate!

'At YPA Estate Agents, our service will move you'

Land Size: 531 sqm

View: https://www.ypa.com.au/7361634