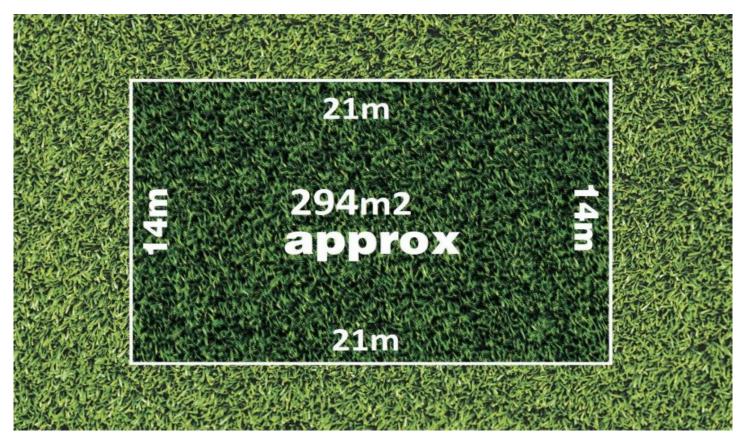

## 66 Perry Road WERRIBEE VIC

We are proudly presenting this rare opportunity to own a block of land (294 sqm approx...) in popular Riverwalk Estate, a fast growing and highly sought-after location in Werribee surrounded by all the amenities you could have.

This land is titling very soon and ready to build your home soon.

Dimensions are below Front: 14 sqm approx... Length: 21 sqm approx. Land size: 294 sqm approx.

You and your family will love living here as it is close to freeway access to Geelong and Melbourne, river walking tracks, main street precinct and sporting facilities nearby. With an abundance of natural bush, wildlife, Schools, shops, & train station are all within reach. This is truly an opportunity for you to call home.