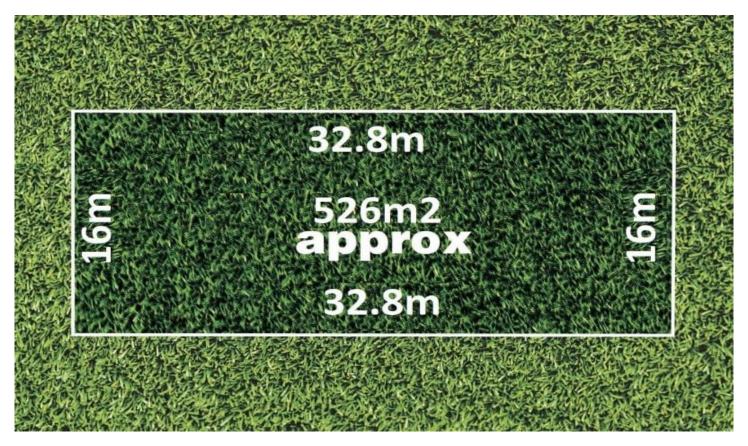

This titled land is walking distance to Wyndham vale station(approx..650sqm), Manor Lakes shopping centre(approx..1.1km) and all other amenities nearby.

This lot has below dimensions: Width: 16 meter approx... Length: 32.8 meter approx. Land Size: 526 meter approx...