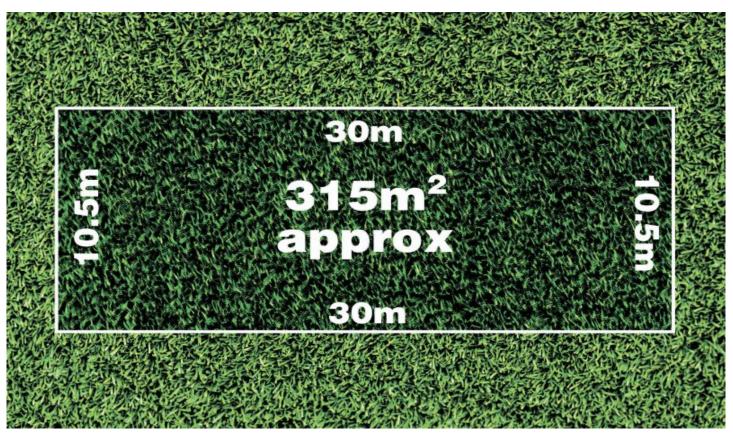

## 907/ Junonia Way WYNDHAM VALE VIC

Build the dream home or investment property in the beautiful Savana. A perfectly rectangular allotment. 30 metres x 10.5 metres equalling 315m2.

Savana brings you closer to everything you need; to the regions top schools, healthcare, shopping, entertainment, the great outdoors, the rich history of the are at Werribee Mansion and so much more.