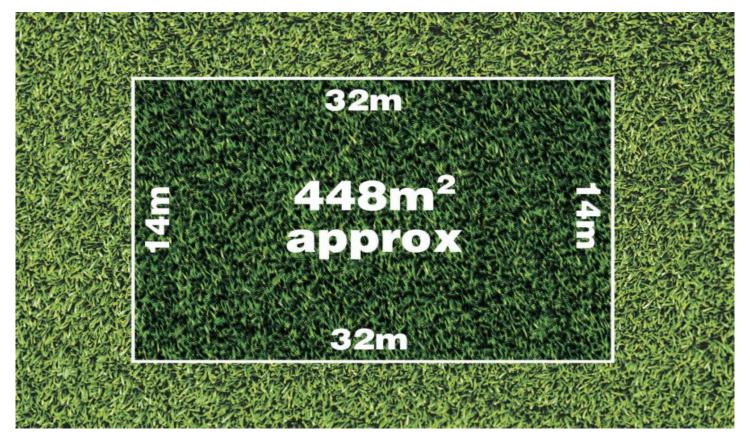

## 31 Cloudburst Avenue WYNDHAM VALE VIC

If you are tired of looking so many homes and finally decided to build your dream then your search is over. We are proudly presenting this rare opportunity to own a block of land (448 sqm approx...) In highly popular Wynbrook Estate, a fast growing and highly sought-after location of Wyndham Vale surrounded by all the amenities you could have.

This titled land is walking distance to Wyndham vale station, Manor Lakes shopping centre, schools, public transport and all other amenities nearby.

This lot has below dimensions: Width: 14 meter approx... Length: 32 meter approx. Land Size: 448 meter approx...