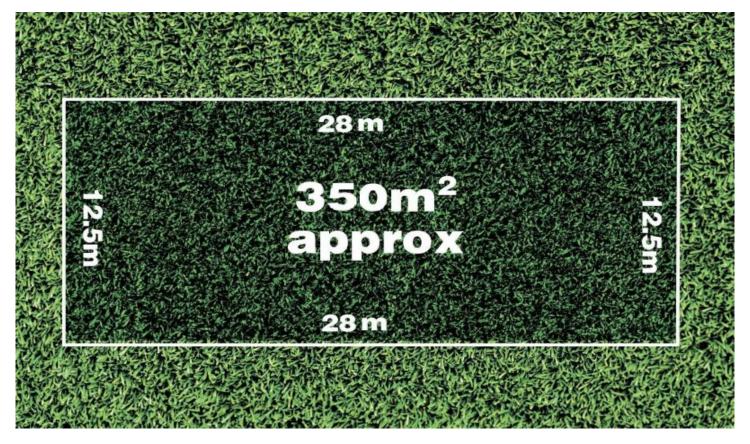

This land is titled and ready to build.

Dimensions are below Front: 12.5 SQM APPROX.. Length: 28 SQM APPROX. Land size: 350 SQM APPROX.

You and your family will love living here as it is close to freeway access to Geelong and Melbourne, river walking tracks, main street precinct and sporting facilities nearby. With an abundance of natural bush, wildlife, Schools, shops, & train station are all within reach. This is truly an opportunity for you to call home. Please ask for contract of sale and plan of subdivision to get exact measurement.