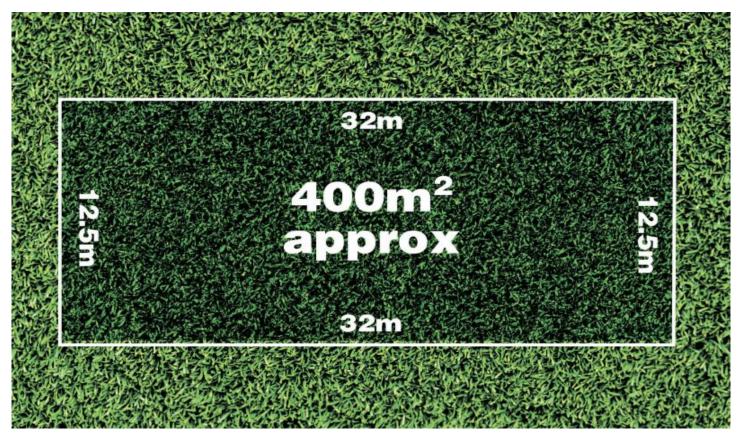

Melbournes new prestigious address just 30km away from CBD in the west allows you to create your new home.

This lot has below dimensions: Width: 12.5 meter approx... Length: 32 meter approx. Land Size: 400 meter approx...