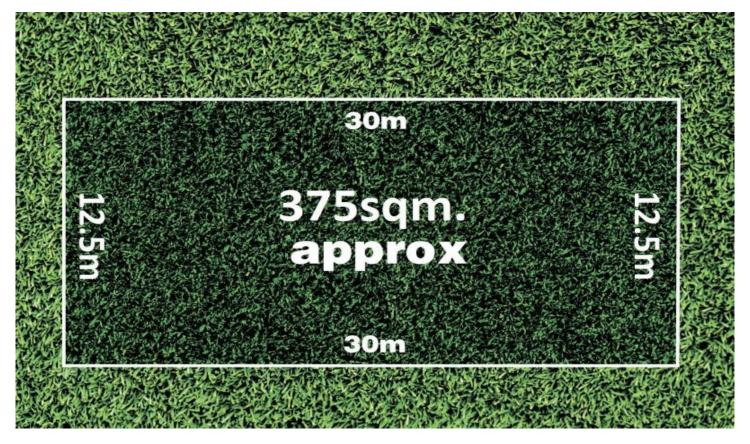

This lot has below dimensions: Width: 12.5 meters approx... Length: 30 meters approx. Land Size: 375 meters approx...

You and your family will love living here as it is close to freeway access to Geelong and Melbourne, river walking tracks, main street precinct and sporting facilities nearby. With an abundance of natural bush, wildlife, Schools, shops, & train station are all within reach. This is truly an opportunity for you to call home.