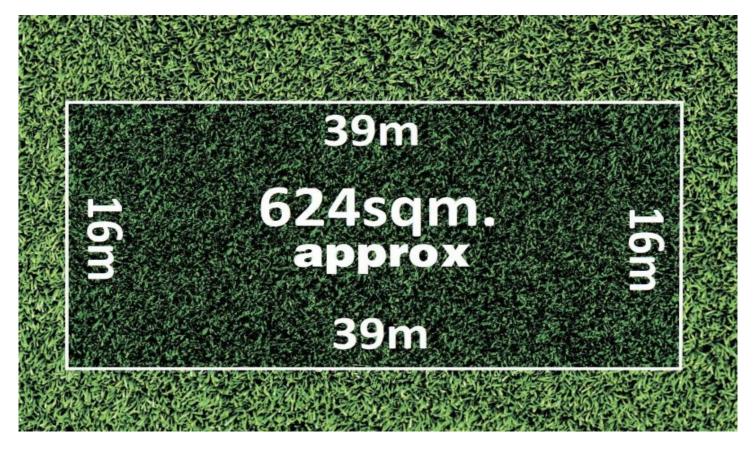

## 11 Aglow Street TRUGANINA VIC

Build your dream home with huge titled block of land (624 sqm approx...) In Albright Estate, a fast growing and highly sought-after location in Truganina surrounded by all the amenities you could have.

This lot has below dimensions: Land Size: 624 sqm approx. Width: 16 meters approx... Length: 39 meters approx.

Albright, a vibrant new community located in Truganina, just 22 kilometres west of Melbournes CBD.