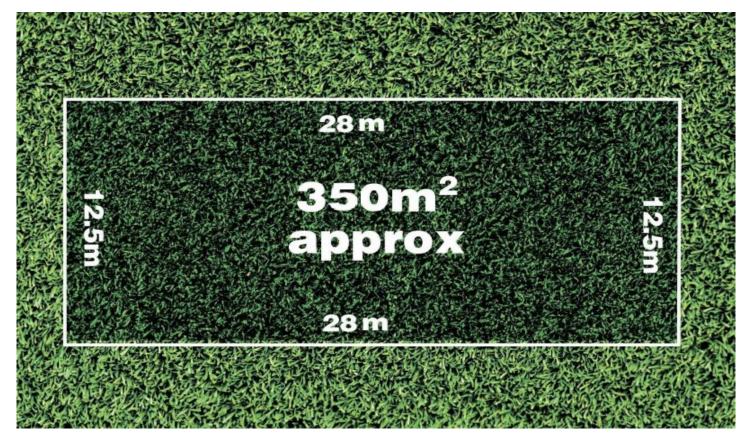

This lot has below dimensions: Width: 12.5 meters approx... Length: 28 meters approx. Land Size: 350 meters approx...

You and your family will love living here as it is close to freeway access to Geelong and Melbourne, river walking tracks, main street precinct and sporting facilities nearby. With an abundance of natural bush, wildlife, Schools, shops, & train station are all within reach. This is truly an opportunity for you to call home.