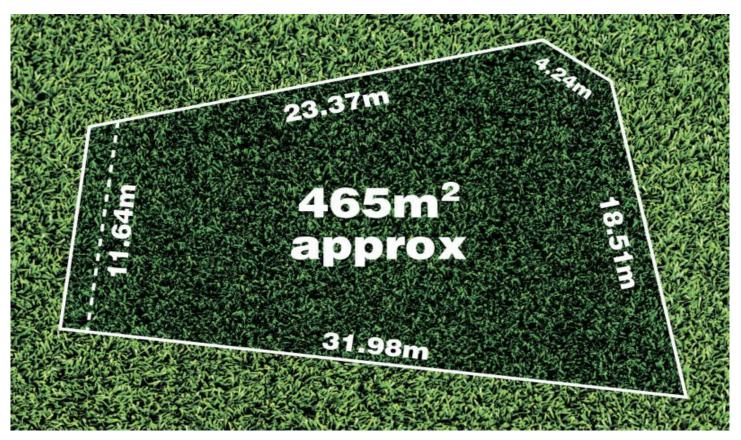

## 9 Quebec Avenue WERRIBEE VIC

Opportunity for investors and first home buyers as this east facing titled land located in highly sought after Redlands Estate in Werribee close to all the amenities you can have. This land is suitable for all the home design as its corner allotment with massive frontage (approx18.5 m).

Please make an enquiry now to discuss your options to build your dream home.

'At YPA Estate Agents, our service will move you'

Land Size : 465 sqm View : https://www.ypa.com.au/7361645