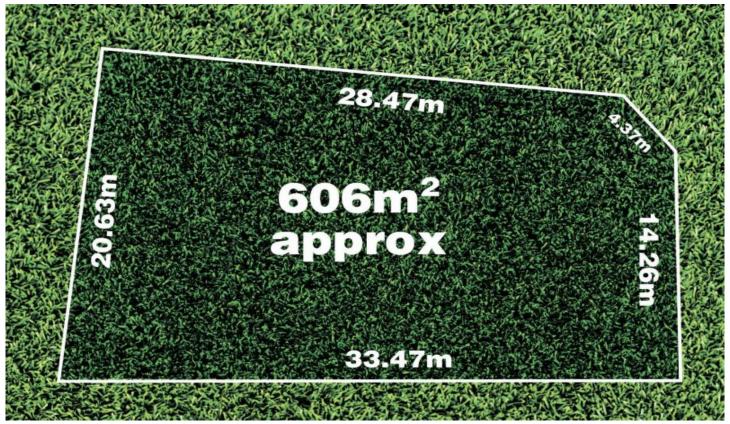

## **5 Carissa Circuit WERRIBEE VIC**

The corner allotment sits on approximately 608sq m in a well established and centralised pocket of Werribee. Mere minutes drive to Werribee Station and Bus Stops (1.5km), Werribee CBD & Shopping Precinct and Restaurants (2km), Werribee Secondary College (2.7km) and Pacific Werribee Shopping Centre (3.5km).

'At YPA Estate Agents, our service will move you'

Land Size: 608 sqm

View: https://www.ypa.com.au/7361647

Kirsty Cunningham 0414 344 475