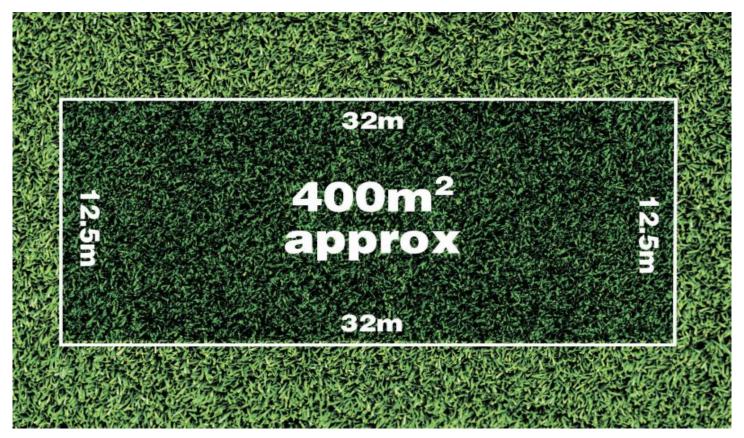

This lot has below dimensions: Width: 12.5 meters approx. Length: 32 meters approx. Land Size: 400 meters approx...

You and your family will love living here as it is close to everything and easy access to freeway towards Geelong and Melbourne. This is truly an opportunity for you to call home. Please call the agent to get the copy of contract of sale to get exact measurements.