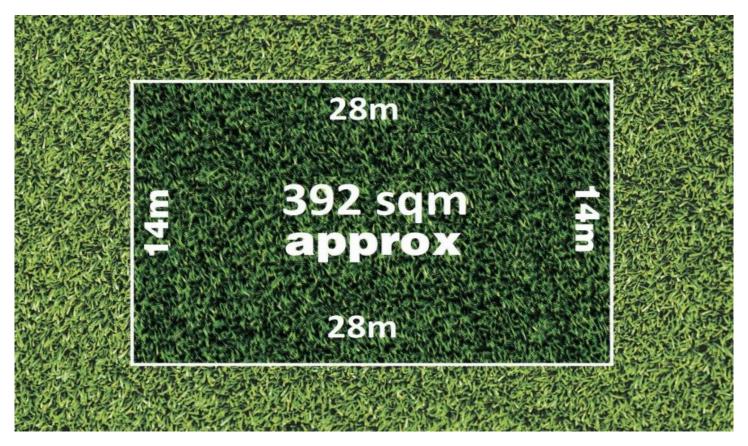

## 26 Grampians Avenue WERRIBEE VIC

We are proudly presenting this rare opportunity to own an easement free block of land (392 sqm approx.) ...in popular Riverwalk Estate, a fast growing and highly sought-after location in Werribee surrounded by all the amenities you could have.

This land is titled and ready to build and walking distance to Riverwalk primary school, parks and all smooth access to Werribee CBD and freeway!

Dimensions are below Front: 14 SQM APPROX. Length: 28 SQM APPROX. Land size: 392 SQM APPROX.