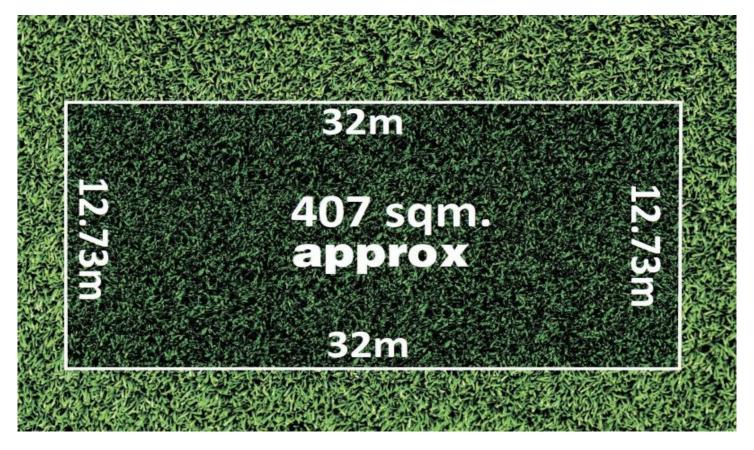

Melbournes new prestigious address just 30km away from CBD in the west allows you to create your new home.

This lot has below dimensions: Width: 12.73 meters approx... Length: 32 meters approx. Land Size: 407 meters approx...