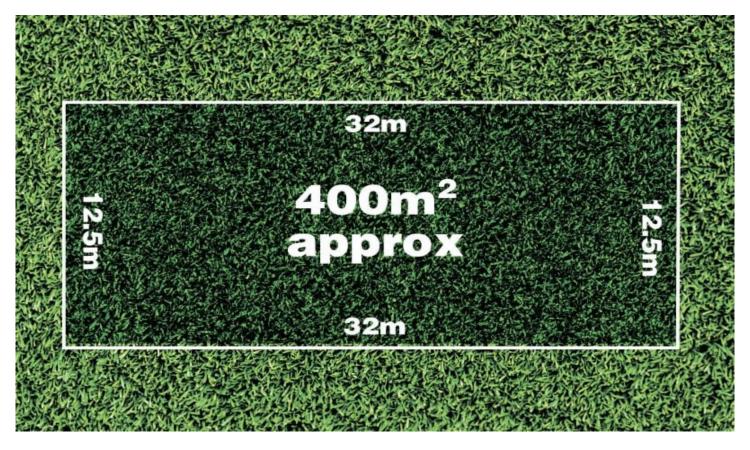

This lot has below dimensions: Width: 12.5 meters approx. Length: 32 meters approx. Land Size: 400 meters approx...

You and your family will love living here as it is close to everything and easy access to freeway towards Geelong and Melbourne. This is truly an opportunity for you to call home. Please call the agent to get the copy of contract of sale to get exact measurements.