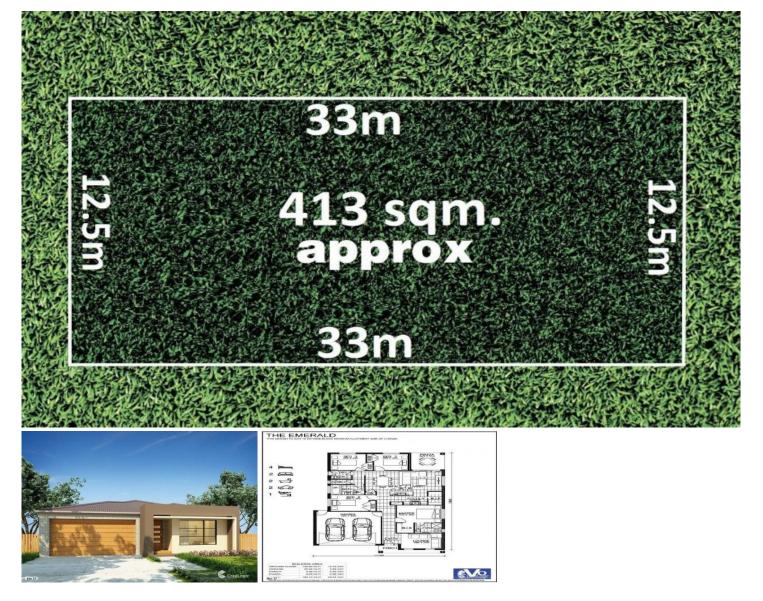

## **19 Atherton Way WERRIBEE VIC**

We are proudly presenting an opportunity to own a block of land in the Cornerstone Estate, a fast growing and highly sought-after location of Werribee surrounded by all the amenities you could have. This tiled land is ready to build and suitable for your dream home in fastest growing suburb of Melbourne.

The details are below: 413 SQM LAND APPROX. FRONTAGE 12.5 M APPROX. LENGTH 33 M APPROX.

New development in one of the fastest growing municipalities Werribee. Cornerstone is just a stones throw from your everyday needs including future schools, shops, cafes, sports grounds and childcare centres.

| Price     | : \$ 270,000                     |
|-----------|----------------------------------|
| Land Size | : 412 sqm                        |
| View      | : https://www.ypa.com.au/7361653 |