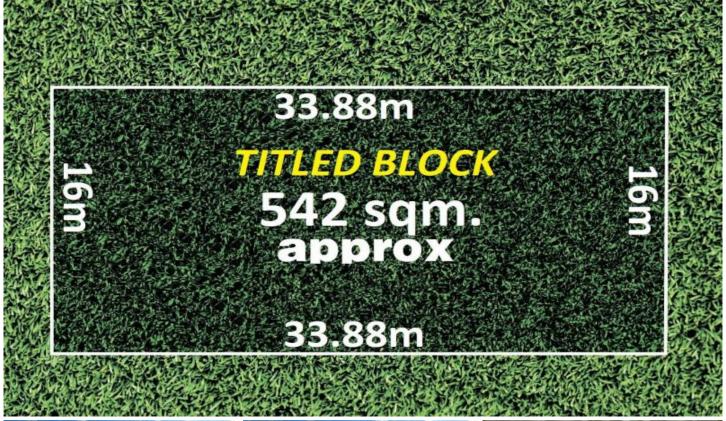

## 35 Abbeygate Drive WERRIBEE VIC

If you are tired of looking so many homes and finally decided to build your dream then your search is over. We are proudly presenting this rare opportunity to own a block of land (542 sqm approx...) In highly popular Cornerstone estate, a fast growing and highly sought-after location of Werribee surrounded by all the amenities you could have.

Land Size: 542 sqm

View: https://www.ypa.com.au/7361654