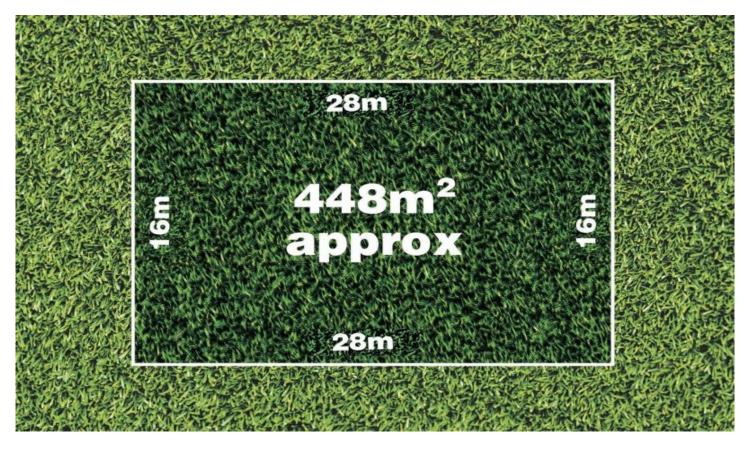

## 9 Pointer Avenue WYNDHAM VALE VIC

We are proudly presenting this block of land (448 sqm approx...) In highly popular Wynbrook Estate, a fast growing and highly sought-after location of Wyndham Vale surrounded by all facilities.

This lot has below dimensions: Width: 16 meters approx. Length: 28 meters approx. Land Size: 448 meters approx...

You and your family will love living here as it is close to everything and easy access to freeway towards Geelong and Melbourne. This is truly an opportunity for you to call home. Please call the agent to get the copy of contract of sale to get exact measurements and orientation of this land.