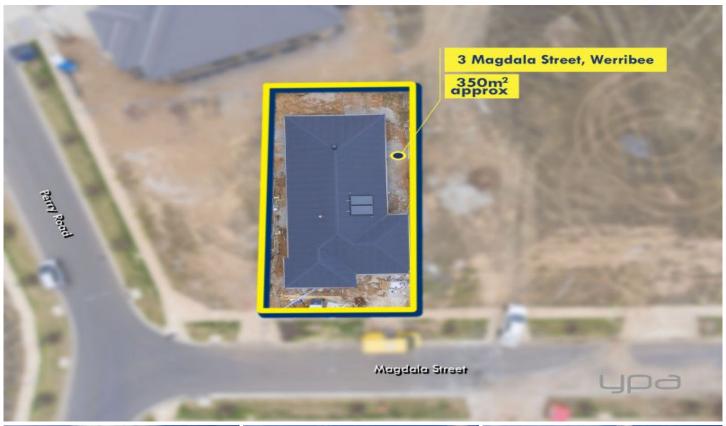

## 3 Magdala Street WERRIBEE VIC

Why go through all the headaches of building when you can purchase this brand-new home in highly popular Riverwalk estate of Werribee. This home is built by JG KING known for its superior steel frames building give you peace of mind of structure and quality upgrades through-out.

The exclusive appointments include:

Land Size: 350 sqm

View: https://www.ypa.com.au/7361658