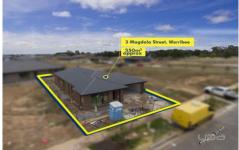

## 3 Magdala Street WERRIBEE VIC

Why go through all the headaches of building when you can purchase this brand-new home in highly popular Riverwalk estate of Werribee. This home is built by JG KING known for its superior steel frames building give you peace of mind of structure and quality upgrades through-out.

The exclusive appointments include:

Land Size: 350 sqm

View: https://www.ypa.com.au/7361658