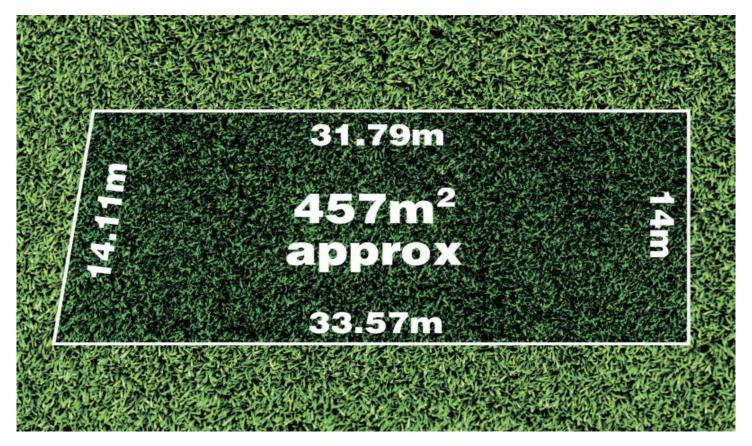

Dimensions:

Width: 14 meters approx. Length: 32.5 meters approx. Land Size: 457 meters approx...

Call Neeru on 0404 250 723 for further details, as this one won't last long.

DISCLAIMER: All stated dimensions are approximate only. Particulars given are for general information only and do not constitute any representation on the part of the vendor or agent.