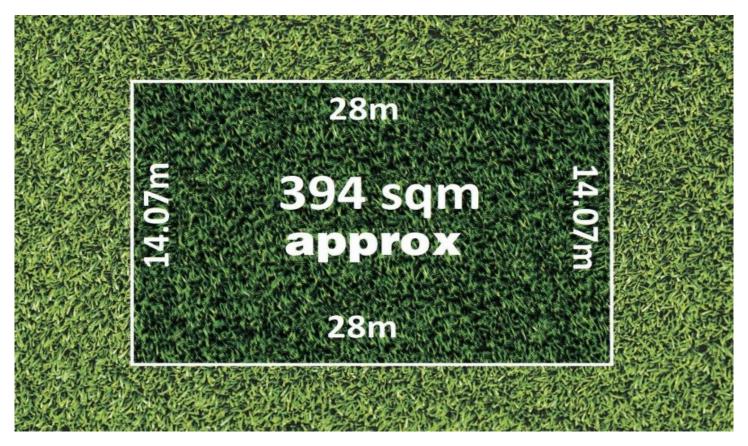

## 3 Chaparral Street WYNDHAM VALE VIC

We are proudly presenting this block of land (394 sqm approx...) In highly popular Savana Estate, a fast growing and highly sought-after location of Wyndham Vale surrounded by all facilities.

This lot has below dimensions: Width: 14.07 meters approx. Length: 28 meters approx. Land Size: 394 meters approx...

You and your family will love living here as it is close to everything and easy access to freeway towards Geelong and Melbourne. This is truly an opportunity for you to call home. Please call the agent to get the copy of contract of sale to get exact measurements.