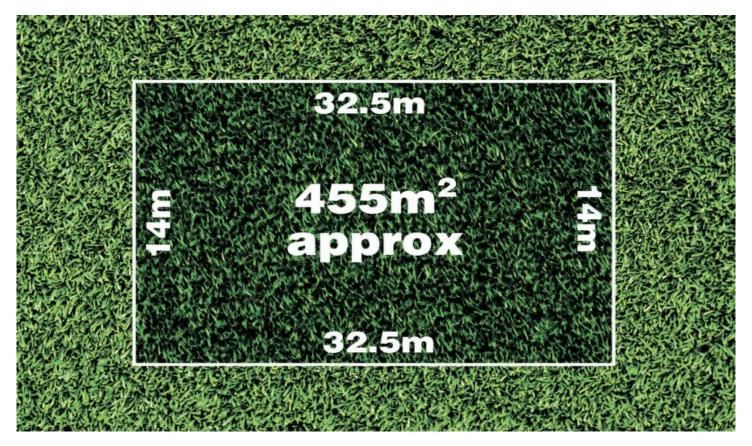

## 10 Copal Street COBBLEBANK VIC

YPA Estate Agents present this beautifully TITLED land in the popular Ambervue Estate, which is one of the Melbourne's fastest growing suburb. This magnificent allotment measuring a total land area of 455sqm approx will be the ideal community for your brand-new home.

Dimensions are as follow: Width: 14 meters approx... Length: 32.5 meters approx. Land Size: 455 Sqm approx...

Within minutes away from the future Exford waters shopping Centre and existing shopping center, early learning centre, 2.5 kms from primary School, the luxury of park-lands, restaurants, planned sport fields. Only 3 kms away from train station, 38km North of Melbourne's CBD, with easy access to the Freeway and 30 kms of Melbourne International Airport, you will be connected to everything.