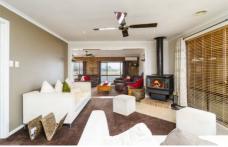

Presenting; a solid 4 bedroom home, master with en suite, stunning spa bathroom, massive open plan formal and informal living zones which comprises of a formal lounge with a Coonara for those cold wintery nights, massive sun drenched rumpus room perfect to entertain the family/guests and another large living area/teenagers 4th bedroom or retreat. Appointments include ducted heating,