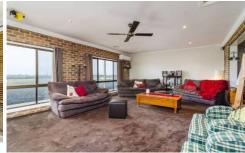

Presenting; a solid 4 bedroom home, master with en suite, stunning spa bathroom, massive open plan formal and informal living zones which comprises of a formal lounge with a Coonara for those cold wintery nights, massive sun drenched rumpus room perfect to entertain the family/guests and another large living area/teenagers 4th bedroom or retreat. Appointments include ducted heating,