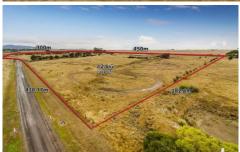

## 70 Colin Crescent LITTLE RIVER VIC

OPEN FOR INSPECTION Saturday 14th June 2:15pm - 2:45pm

A whopping 31.1 acres of beautiful land in an incredible location with breathtaking views, only 5 minutes to the You Yang's regional park, approx. 15 minutes to Watton street Werribee Cafes, restaurants, shops and all amenities, 30 minutes to Geelong CBD/Eastern beach and 45 minutes to the Melbourne CBD.

4 📭 2 🟪 10 😭

Land Size: 125979 sqm

View: https://www.ypa.com.au/7361751