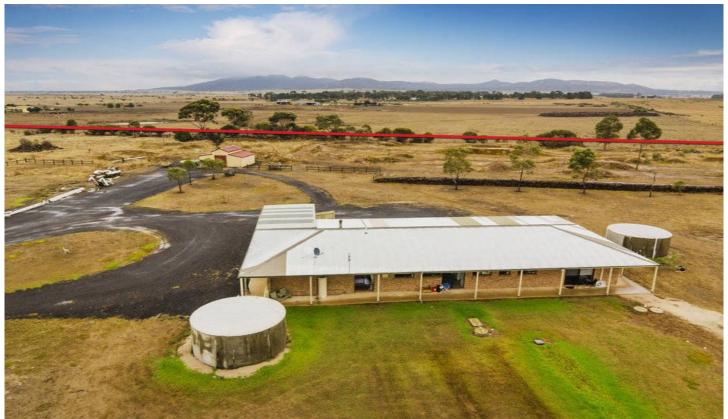

## 70 Colin Crescent LITTLE RIVER VIC

OPEN FOR INSPECTION Saturday 14th June 2:15pm - 2:45pm

A whopping 31.1 acres of beautiful land in an incredible location with breathtaking views, only 5 minutes to the You Yang's regional park, approx. 15 minutes to Watton street Werribee Cafes, restaurants, shops and all amenities, 30 minutes to Geelong CBD/Eastern beach and 45 minutes to the Melbourne CBD.

Presenting; a solid 4 bedroom home, master with en suite, stunning spa bathroom, massive open plan formal and informal living zones which comprises of a formal lounge with a Coonara for those cold wintery nights, massive sun drenched rumpus room perfect to entertain the family/guests and another large living area/teenagers 4th bedroom or retreat. Appointments include ducted heating,