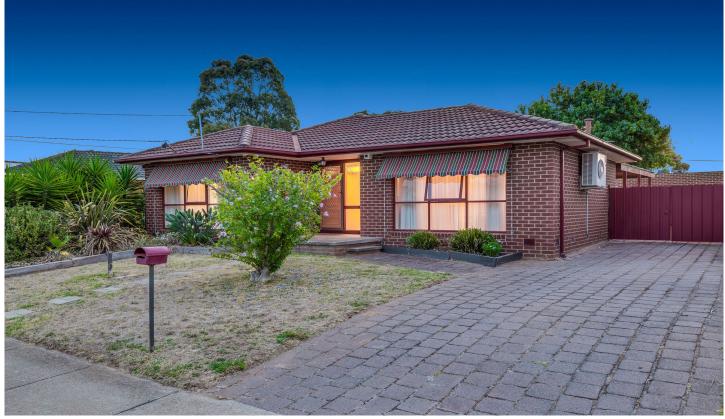

## 11 Shoalhaven Street WERRIBEE VIC

Ready to go!! This spacious four bedroom home offers separate lounge and a large family room / rumpus, central bathroom, two way ensuite, updated kitchen with stainless steel appliances, beautiful solid timber floor boards, ducted heating and split system cooling. Outside offers an oversized double garage at the rear of the home and pergola. Positioned in very central Werribee with schools, parklands, shops and all amenities within short walking distance.