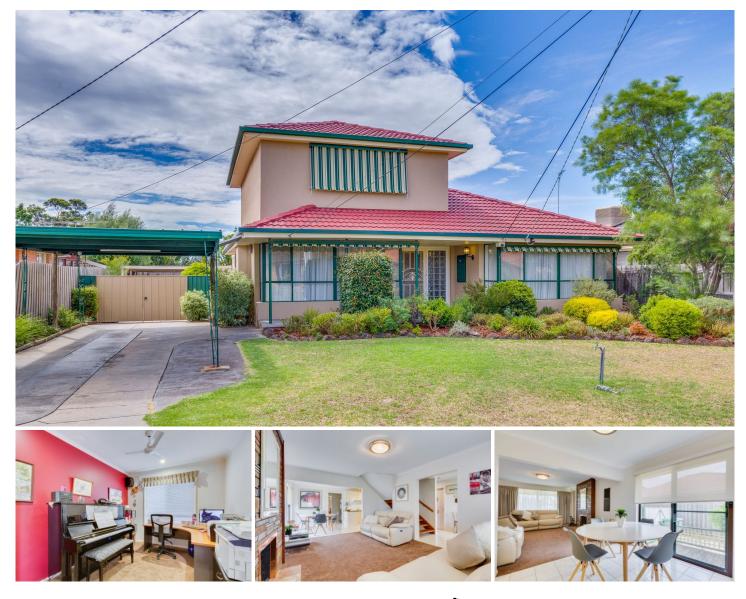

## 11 Bolger Crescent HOPPERS CROSSING VIC

Located in the central Mossfiel Estate within close proximity to Pacific Werribee Shopping Centre and Hoppers Crossing Train Station. This home offers three exceptionally large living areas, three generous bedrooms, central renovated bathroom, formal lounge upon entry, kitchen/meals arrangement equipped with stainless steel appliances and dishwasher, three air conditioning systems and ducted heating. Outside features a large backyard with undercover entertaining area, wood fire pizza oven, extra-large garden shed, unrestricted side access, water tanks with pumps and a 12 panel solar system