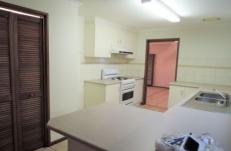

## **45 Nangiloc Crescent WERRIBEE VIC**

This lovely four bedroom home offers built in robes in all bedrooms, ensuite off master bedroom, separate study that could be used as a small 5th bedroom with robes, x2 gas heating units and evaporative cooling, central bathroom, internal laundry with linen cupboard, separate L shape lounge, spacious kitchen and dining. Outside offers a covered bbq area, garden shed and an oversized double lock up garage.(APPLICATIONS PENDING)