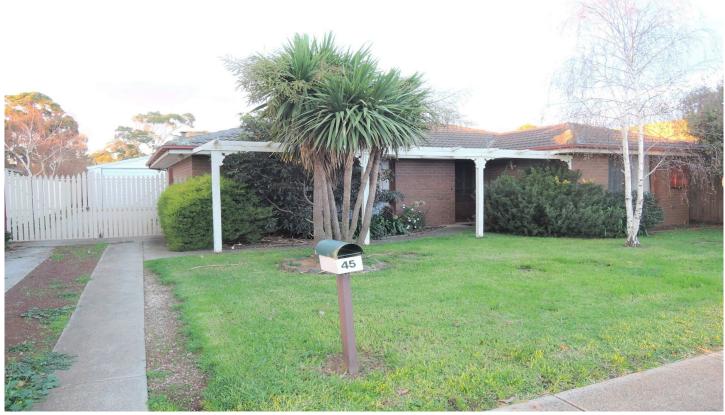

## **45 Nangiloc Crescent WERRIBEE VIC**

This lovely four bedroom home offers built in robes in all bedrooms, ensuite off master bedroom, separate study that could be used as a small 5th bedroom with robes, x2 gas heating units and evaporative cooling, central bathroom, internal laundry with linen cupboard, separate L shape lounge, spacious kitchen and dining. Outside offers a covered bbq area, garden shed and an oversized double lock up garage.(APPLICATIONS PENDING)