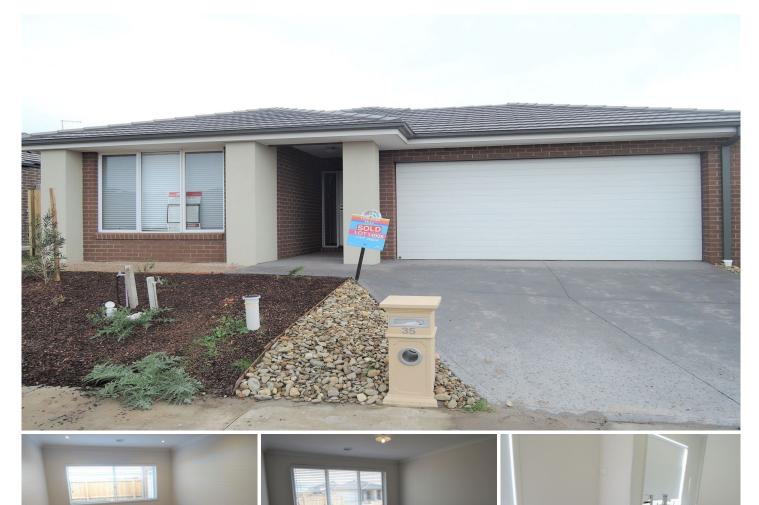

## 35 Bertie Street MANOR LAKES VIC

If its space youre looking for, than this is the home for you!! With four very large bedrooms, master offering walk in robe and ensuite, the other three bedrooms are fitted with double built in robes, study nook, separate rumpus room, large open plan kitchen, dining and living, modern cooking appliances to be installed, central bathroom, ducted heating, evaporative cooling and security alarm system. Outside offers a double lock up garage on remote with internal access, neat and tidy private grounds and gardens compete the lovely family home!