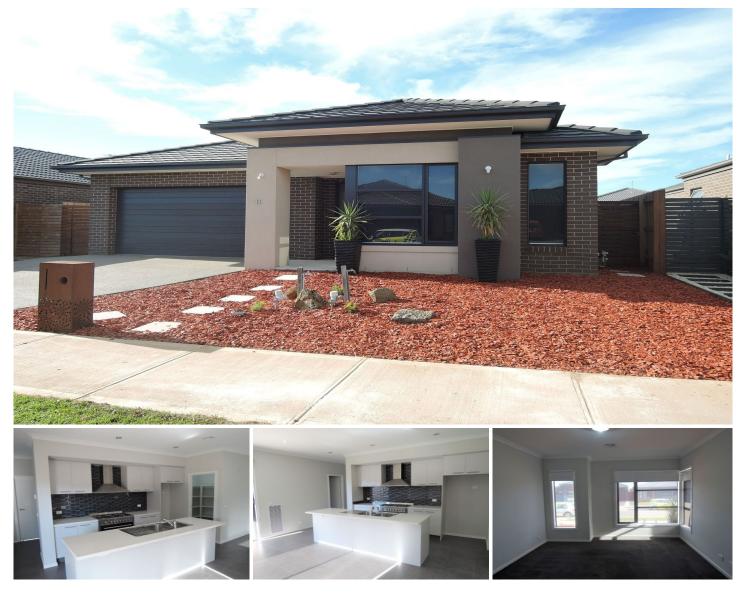

## 11 Coliban Road WERRIBEE VIC

This stunning modern, spacious and near new three bedroom home offers all the comforts. Master bedroom features walk in robe, ensuite with twin vanities and extra-large shower, double built in robes in the other two bedrooms, central bathroom, ducted heating, home theatre room, open plan tiled kitchen, dining and living, stone top benches, 900ml stainless steel cooking appliances, dishwasher, walk in pantry, walk in linen cupboard and storage room. Outside offers a covered alfresco, double lock up garage on remote with internal access, private and enclosed yard.