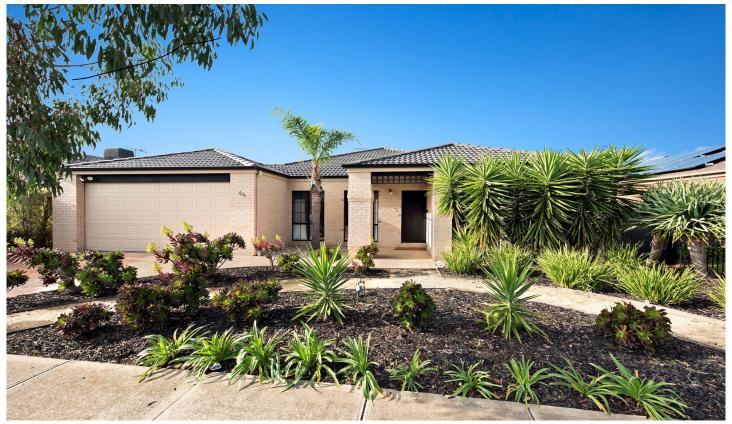

## **44 Clarafield Crescent TARNEIT VIC**

This spacious and modern four-bedroom home makes it the ideal family home.

Flowing through the wide hallway, master bedroom is fitted with his and hers walk in robe and ensuite, fitted built in robes in the other three bedrooms, two separate living areas, central bathroom. Kitchen features a 900mm stainless steel appliances, dishwasher, ample bench space and storage, spacious family meals/dining area ideal for the large family gatherings that leads out to the light filled rumpus room, separate laundry with linen cupboards, ducted heating, refrigerated cooling with zoning, security cameras and intercom. Double lock up garage with internal access and rear roller door. Stunning landscaped gardens, private and enclosed back yard. All this is situated walking distance to Tarneit gardens, schools, shops and public transport.