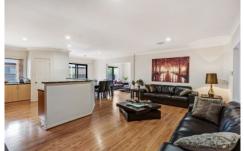

## **44 Clarafield Crescent TARNEIT VIC**

This spacious and modern four-bedroom home makes it the ideal family home.

Flowing through the wide hallway, master bedroom is fitted with his and hers walk in robe and ensuite, fitted built in robes in the other three bedrooms, two separate living areas, central bathroom. Kitchen features a 900mm stainless steel appliances, dishwasher, ample bench space and storage, spacious family meals/dining area ideal for the large family gatherings that leads out to the light filled rumpus room, separate laundry with linen cupboards, ducted heating, refrigerated cooling with zoning, security cameras and intercom. Double lock up garage with internal access and rear roller door. Stunning landscaped gardens, private and enclosed back yard. All this is situated walking distance to Tarneit gardens, schools, shops and public transport.