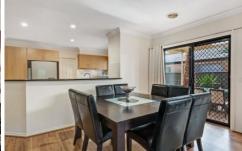

## **44 Clarafield Crescent TARNEIT VIC**

This spacious and modern four-bedroom home makes it the ideal family home.

Flowing through the wide hallway, master bedroom is fitted with his and hers walk in robe and ensuite, fitted built in robes in the other three bedrooms, two separate living areas, central bathroom. Kitchen features a 900mm stainless steel appliances, dishwasher, ample bench space and storage, spacious family meals/dining area ideal for the large family gatherings that leads out to the light filled rumpus room, separate laundry with linen cupboards, ducted heating, refrigerated cooling with zoning, security cameras and intercom. Double lock up garage with internal access and rear roller door. Stunning landscaped gardens, private and enclosed back yard. All this is situated walking distance to Tarneit gardens, schools, shops and public transport.