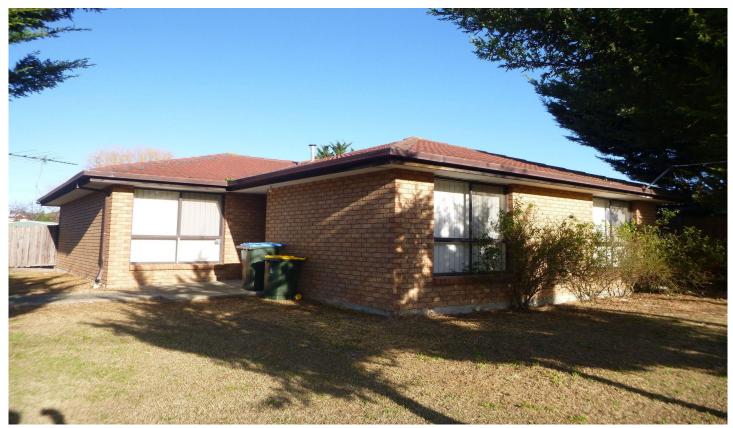

## **42 Nightingale Drive WERRIBEE VIC**

With walking distance to public transport, kid-friendly park lands and schools - This cosy three-bedroom home is sure to impress. Offering one bathroom along with a separate toilet; Large open-plan kitchen/meals area and a formal lounge room with an electric wall heater. Extra features include a great amount of storage, separate garden shed and a huge fenced front/backyard offering lots of room for cars, caravans or even boats.