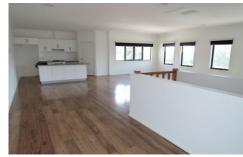

## 3/1-5 Stawell Street WERRIBEE VIC

Situated close to the Werribee River with stunning matured landscaped scenery and footpaths. Features include three fitted bedrooms down stairs, all bedrooms are fitted with split system heating and cooling units, master bedroom with ensuite, central bathroom and an upstairs sun drenched open family/meals arrangement, with gorgeous views of the river landscape and a hostess kitchen with ample cupboard space. Other special features include polished timber floorboards, stainless steel appliances, dishwasher and single garage with internal access. A large timber decked balcony/alfresco area leading out from the kitchen family meals. All this only foot steps to the bike trails/walking tracks and a few minutes walk down the road is Werribee CBD, cafes, restaurants, schools and public transport.