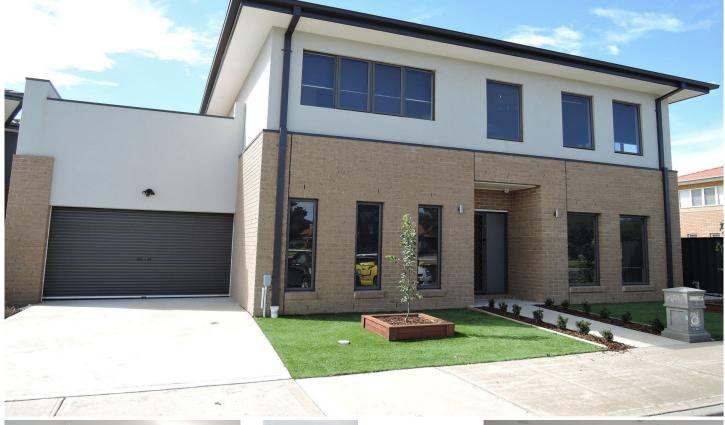

## 3/1-5 Stawell Street WERRIBEE VIC

Situated close to the Werribee River with stunning matured landscaped scenery and footpaths. Features include three fitted bedrooms down stairs, all bedrooms are fitted with split system heating and cooling units, master bedroom with ensuite, central bathroom and an upstairs sun drenched open family/meals arrangement, with gorgeous views of the river landscape and a hostess kitchen with ample cupboard space. Other special features include polished timber floorboards, stainless steel appliances, dishwasher and single garage with internal access. A large timber decked balcony/alfresco area leading out from the kitchen family meals. All this only foot steps to the bike trails/walking tracks and a few minutes walk down the road is Werribee CBD, cafes, restaurants, schools and public transport.