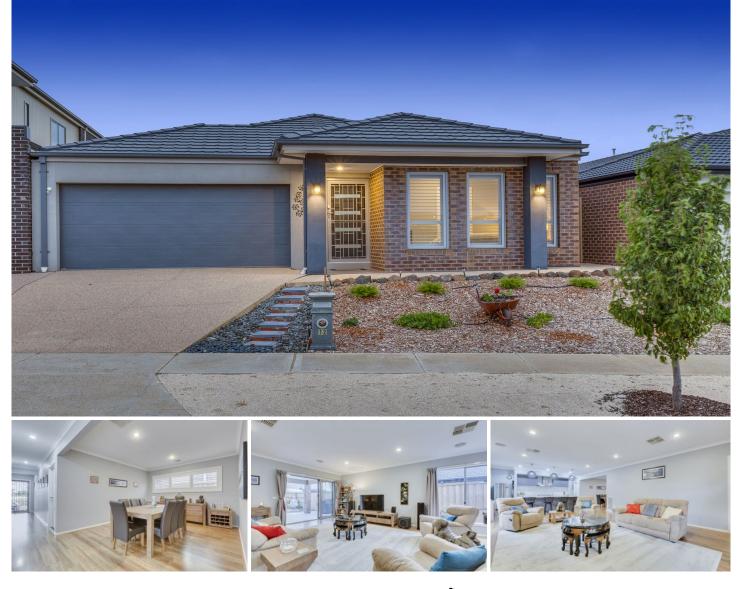

## **12 Esther Street TRUGANINA VIC**

With cutting edge design, this generous family home offers a stunning kitchen with stone bench tops, breakfast bar, 900mm Stainless steel appliances, massive butlers pantry which compliments and opens up to the spacious living, meals and dining areas. High ceilings, timber flooring, two pristine bathrooms with stone benches, walk in robes to main bedroom and third bedroom, ducted heating and evaporative cooling. Outside features a double remote garage with internal access, beautifully landscaped and decorated gardens. Located in the heart of Truganina near Islamic School, Westbourne Grammar, Al-Tagwa Truganina South Primary School, Arndell Park, Federation Walking Trail and Skeleton Creek, Williams Landing Shopping Centre and Train Station and with easy access to the freeway.