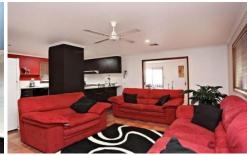

## 17 Johnson Avenue HOPPERS CROSSING VIC

Situated in the heart of Hoppers Crossing, only minutes' walk from schools, public transport and the newly expanded Pacific Werribee Shopping Centre, this generous four-bedroom home, offers walk in robe and ensuite off master, built in robes, central bathroom, three living areas, dishwasher, ducted heating, air conditioning, internal laundry and ample storage and cupboards. Outside offers a double lock up garage with drive through access and covered pergola.