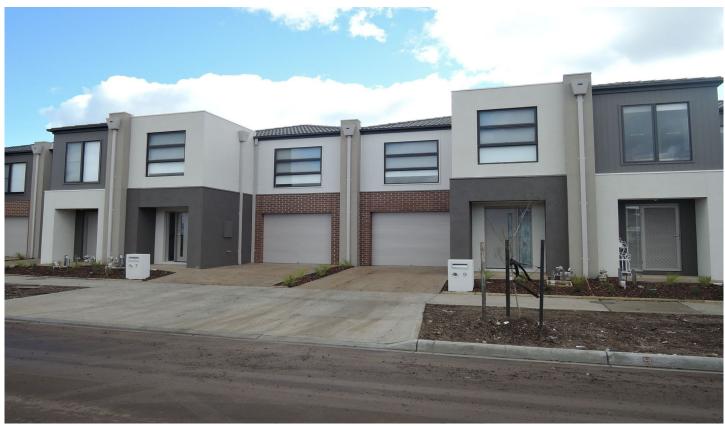

## 7 Nalara Street WERRIBEE VIC

This stunning brand new townhouse ticks all the boxes!! Master bedroom offers walk in robe, twin vanities and separate toilet in ensuite, double built in robes in the other two bedrooms, study nook, central bathroom, European laundry, huge open plan kitchen, dining and living, ducted heating, split system, dishwasher, stone bench tops and stainless steel cooking appliances in the kitchen and powder room. Single lock up garage on remote with internal access and storage area and a private and enclosed low maintenance yard.