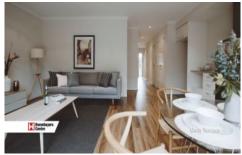

## 7 Nalara Street WERRIBEE VIC

This stunning brand new townhouse ticks all the boxes!! Master bedroom offers walk in robe, twin vanities and separate toilet in ensuite, double built in robes in the other two bedrooms, study nook, central bathroom, European laundry, huge open plan kitchen, dining and living, ducted heating, split system, dishwasher, stone bench tops and stainless steel cooking appliances in the kitchen and powder room. Single lock up garage on remote with internal access and storage area and a private and enclosed low maintenance yard.