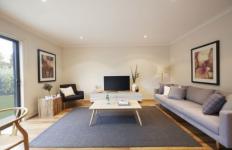

## 7 Nalara Street WERRIBEE VIC

This stunning brand new townhouse ticks all the boxes!! Master bedroom offers walk in robe, twin vanities and separate toilet in ensuite, double built in robes in the other two bedrooms, study nook, central bathroom, European laundry, huge open plan kitchen, dining and living, ducted heating, split system, dishwasher, stone bench tops and stainless steel cooking appliances in the kitchen and powder room. Single lock up garage on remote with internal access and storage area and a private and enclosed low maintenance yard.