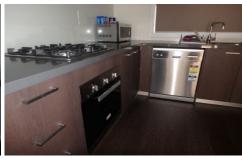

## **61 Seagrass Crescent POINT COOK VIC**

Spread out over two levels; this spacious, light filled, 2-bedroom townhouse offers the ultimate in luxury lifestyle living for the professional, couple or small family. Comprising of a free-flowing floor plan leading to an outside alfresco area, oak timber flooring, ducted heating & cooling, along with a designer kitchen decked out with stainless steel appliances, dishwasher and a stunning stone bench top, featured with glass splash back. This property has a European laundry, containing a single stainless-steel trough ready for use. Single remote control operated garage to be used throughout tenancy also. To avoid missing out, come visit us at one of our open for inspections!