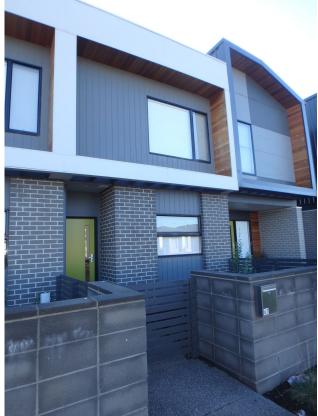

## **61 Seagrass Crescent POINT COOK VIC**

Spread out over two levels; this spacious, light filled, 2-bedroom townhouse offers the ultimate in luxury lifestyle living for the professional, couple or small family. Comprising of a free-flowing floor plan leading to an outside alfresco area, oak timber flooring, ducted heating & cooling, along with a designer kitchen decked out with stainless steel appliances, dishwasher and a stunning stone bench top, featured with glass splash back. This property has a European laundry, containing a single stainless-steel trough ready for use. Single remote control operated garage to be used throughout tenancy also. To avoid missing out, come visit us at one of our open for inspections!