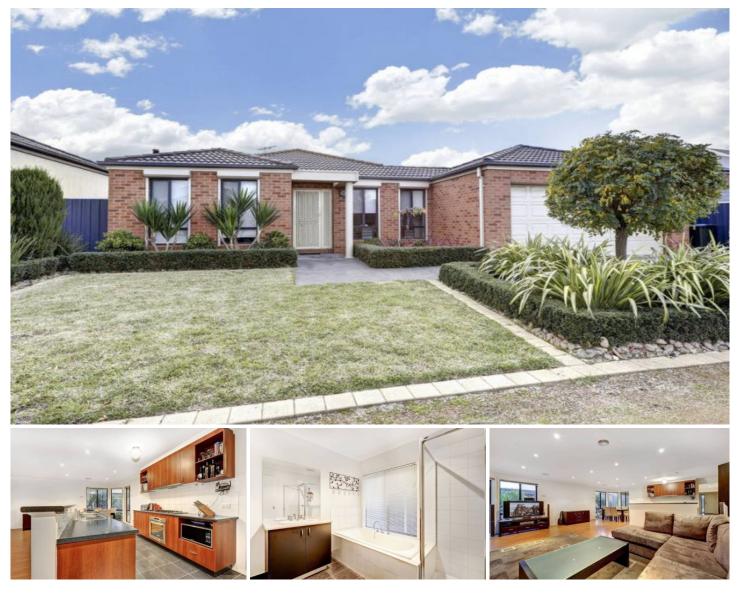

## 14 Yankos Drive WERRIBEE VIC

This showcase home is fit for the growing family and tucked away in a lovely quiet location in the popular Wattle avenue south side precinct positioned nearby to walking tracks, public transport and easy freeway access! Be swept away by the modern design, streamline floor plan with multiple living zones including: formal lounge, spacious open family/meals arrangement, a large open family room and glass sliding doors that lead out to a north facing colour bond pergola fully enclosed with clear bistro blinds and immaculate professionally landscaped gardens. Complete with central hostess kitchen with an abundance of cupboard space, pantry, stainless steel appliances, dishwasher, ducted refrigerated cooling, ducted heating, double garage and security shutters. A flawlessly finished home that will set hearts racing! Call Now!