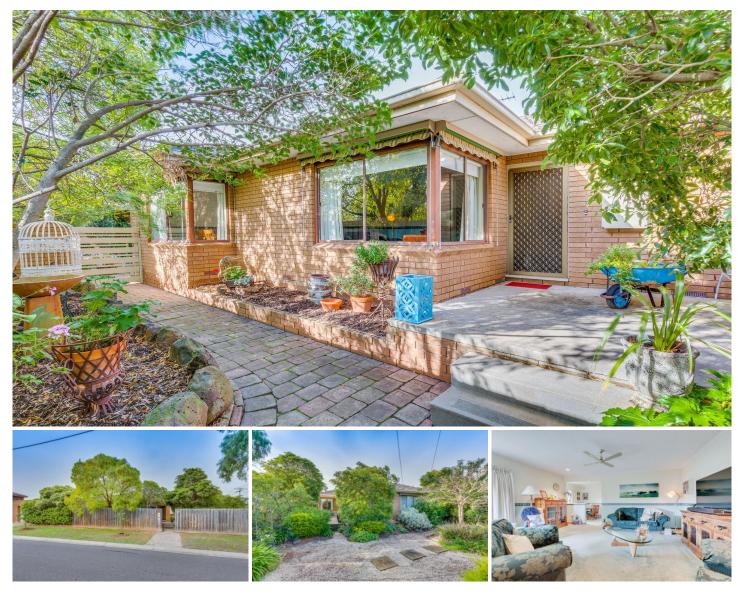

## 50 Canberra Avenue HOPPERS CROSSING VIC

This lovely family home is situated on a corner allotment in arguably one of Hoppers Crossings best and most popular pockets. Within 1km you have Pacific Werribee, Aqua Pulse and approximately 1.7km from the home, Hoppers Crossing train station and freeway access. Not to mention, local shops, reputable schools and parklands all within walking distance from your front door. The freshly updated home offers three large bedrooms with built in robes, spacious lounge with adjacent formal dining room, renovated kitchen, central bathroom, ceiling fans and ducted heating. Outside offers a fantastic outdoor decked entertaining area and single garage on remote control.