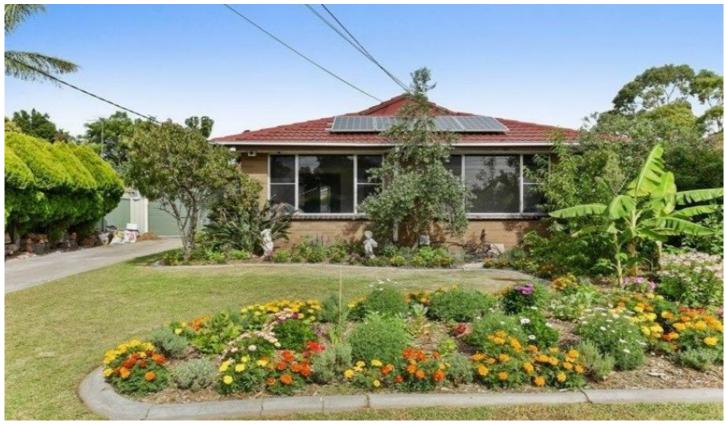

## **8 Bentley Street HOPPERS CROSSING VIC**

This well-established renovated three bedroom home offers a stunning back yard full of your very own array of fruit trees. To cap it off, enjoy the massive outdoor undercover entertaining area. Inside, the home offers seperate lounge and dining areas, three great sized bedrooms, built in robes, central bathroom, large kitchen with granite bench tops, an abundance of cupboard and bench space, dishwasher, gas cooktop and slate floors. There is an alarm, HRV clean air system, evaporative air-con, gas ducted heating, a working open fire, 8 solar panels 8000l water tank and the list goes on. You also have secure parking as well as a carport with roller door on remote. Located close to schools, parks, recreation centres and the brand new Pacific Werribee shopping centre, you really couldn't ask for a better location.