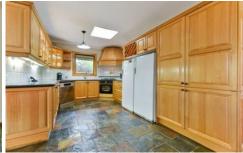

## **8 Bentley Street HOPPERS CROSSING VIC**

This well-established renovated three bedroom home offers a stunning back yard full of your very own array of fruit trees. To cap it off, enjoy the massive outdoor undercover entertaining area. Inside, the home offers seperate lounge and dining areas, three great sized bedrooms, built in robes, central bathroom, large kitchen with granite bench tops, an abundance of cupboard and bench space, dishwasher, gas cooktop and slate floors. There is an alarm, HRV clean air system, evaporative air-con, gas ducted heating, a working open fire, 8 solar panels 8000l water tank and the list goes on. You also have secure parking as well as a carport with roller door on remote. Located close to schools, parks, recreation centres and the brand new Pacific Werribee shopping centre, you really couldn't ask for a better location.