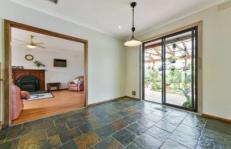

## **8 Bentley Street HOPPERS CROSSING VIC**

This well-established renovated three bedroom home offers a stunning back yard full of your very own array of fruit trees. To cap it off, enjoy the massive outdoor undercover entertaining area. Inside, the home offers seperate lounge and dining areas, three great sized bedrooms, built in robes, central bathroom, large kitchen with granite bench tops, an abundance of cupboard and bench space, dishwasher, gas cooktop and slate floors. There is an alarm, HRV clean air system, evaporative air-con, gas ducted heating, a working open fire, 8 solar panels 8000l water tank and the list goes on. You also have secure parking as well as a carport with roller door on remote. Located close to schools, parks, recreation centres and the brand new Pacific Werribee shopping centre, you really couldn't ask for a better location.