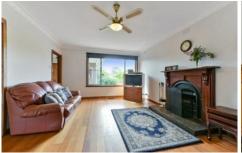

## **8 Bentley Street HOPPERS CROSSING VIC**

This well-established renovated three bedroom home offers a stunning back yard full of your very own array of fruit trees. To cap it off, enjoy the massive outdoor undercover entertaining area. Inside, the home offers seperate lounge and dining areas, three great sized bedrooms, built in robes, central bathroom, large kitchen with granite bench tops, an abundance of cupboard and bench space, dishwasher, gas cooktop and slate floors. There is an alarm, HRV clean air system, evaporative air-con, gas ducted heating, a working open fire, 8 solar panels 8000l water tank and the list goes on. You also have secure parking as well as a carport with roller door on remote. Located close to schools, parks, recreation centres and the brand new Pacific Werribee shopping centre, you really couldn't ask for a better location.